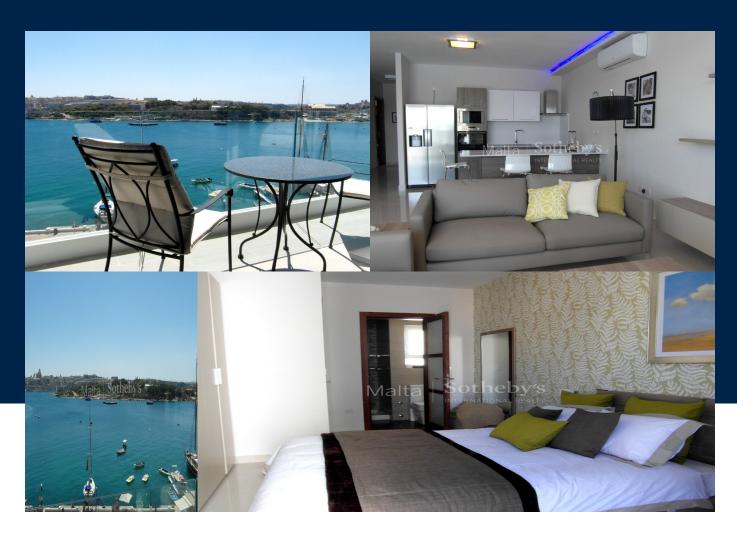

#### **BATHS**

2

Lavishly furnished and finished, south facing seafront apartment situated in the main sought after area of Sliema, close to all amenities. Property comprises a luxurious lounge, dining and fully equipped kitchen area leading on to a good size front balcony enjoying stunning sea and town views including Valletta Bastions and Manoel Island. Property also comes with 2 double bedrooms, main with en-suite shower, utility room, main shower & bath combined and back terrace.