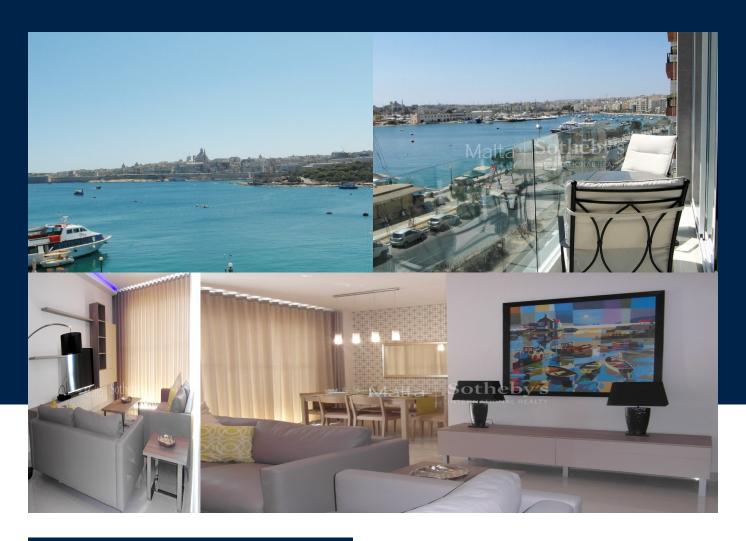

## Benji Psaila benji.psaila@maltasothebysrealty.com Position: Head of Sales & Letting

**BEDS** 

**BATHS** 

3

2

Lavishly furnished and finished, south facing seafront apartment situated in the main sought after area of Sliema, close to all amenities. Property comprises a luxurious lounge, dining and fully equipped kitchen area leading on to a good size front balcony enjoying stunning sea and town views including Valletta Bastions and Manoel Island. Property also comes with 3 double bedrooms, main with en-suite bath and guest interconnected to main shower, utility room and back terrace.