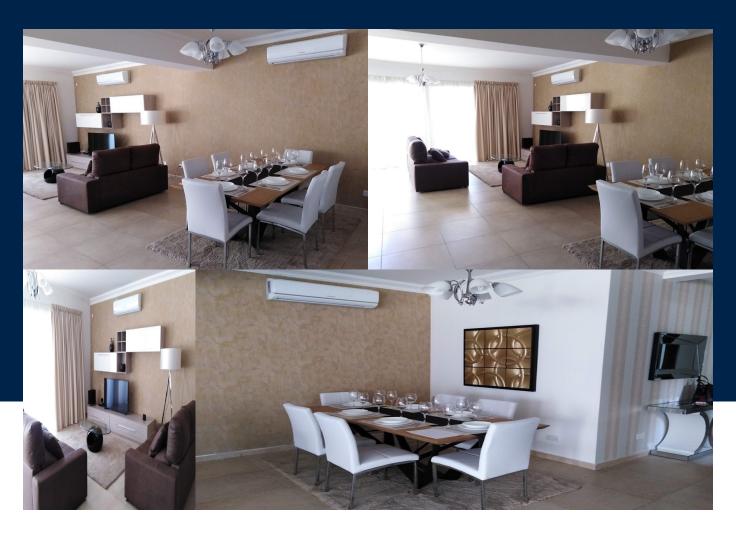

## **BATHS**

1

Low floor 198 sqm (171 sqm internal, 27 sqm external) three bedroom apartment forming part of this high rise seafront lifestyle development with underground parking and communal pool. Accommodation comprises of an entrance hall, large open plan living/dining with a large fronted curved balcony, kitchen, laundry room, guest toilet, three double bedrooms (main with en-suite, walk-in wardrobe) and guest bathroom.