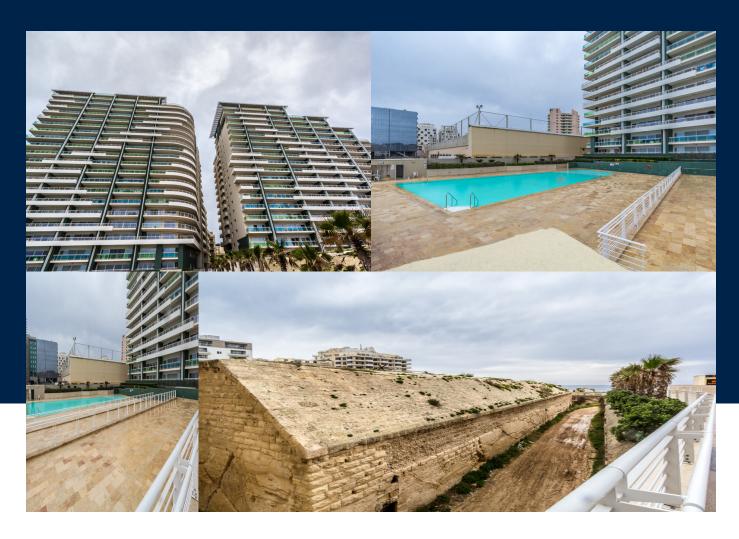

## **BATHS**

1

High floor 230 sqm (173 sqm internal, 57 sqm external) three bedroom apartment forming part of this high rise seafront lifestyle development with underground parking and communal pool. Accommodation comprises of an entrance hall, large curved open plan living/dining with a large surrounding balcony, kitchen, laundry room, guest toilet, three double bedrooms (main with en-suite, walk-in wardrobe) and guest bathroom.