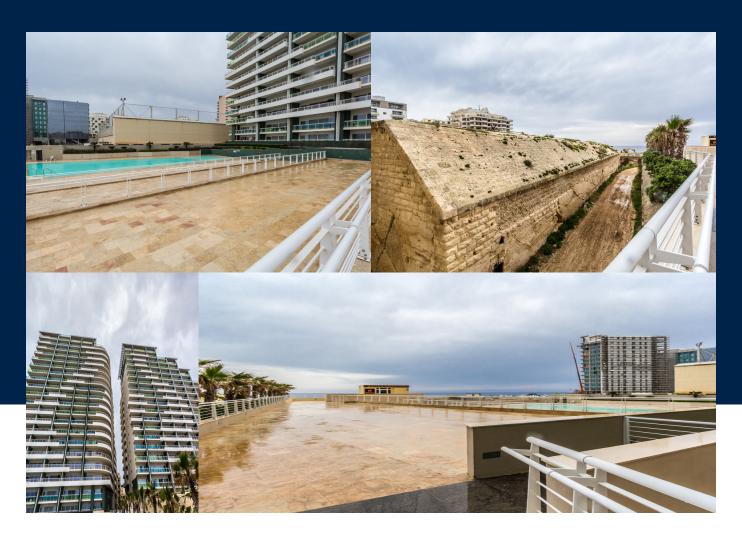

## Benji Psaila

benji.psaila@maltasothebysrealty.com Position: Head of Sales & Letting

**POOL INTERIOR BEDS** Yes 164 Sq Mt 3

## **BATHS**

1

Low floor 192 sqm (164 sqm internal, 28 sqm external) three bedroom apartment forming part of this high rise seafront lifestyle development with underground parking and communal pool. Accommodation comprises of an entrance hall, large open plan living/dining with a large fronted balcony, kitchen, laundry room, guest toilet, three double bedrooms (main with en-suite, walk-in wardrobe, balcony) and guest bathroom.