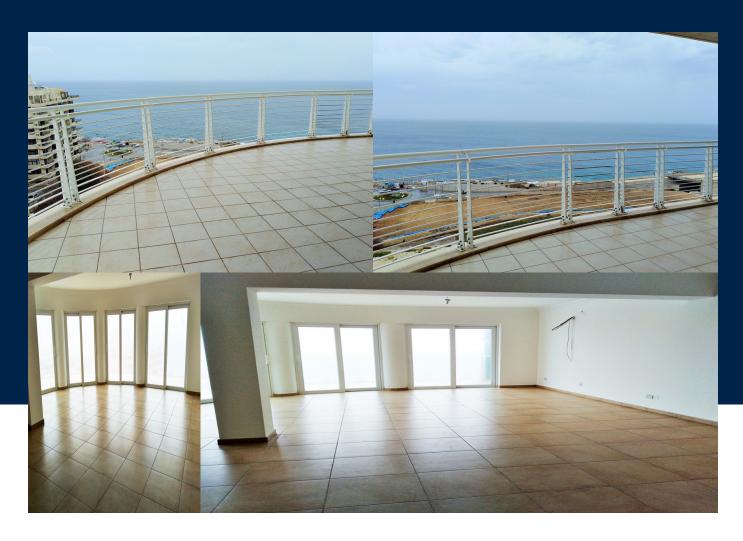

## **BATHS**

3

Corner High floor 236 sqm (175 sqm internal, 61 sqm external) three bedroom apartment forming part of this high rise seafront lifestyle development with underground parking and communal pool. Accommodation comprises, entrance hall, large curved open plan living/dining with large surrounding balcony, laundry room / guest toilet, three double bedrooms ( main with en-suite and walk-in wardrobe) and guest bathroom.