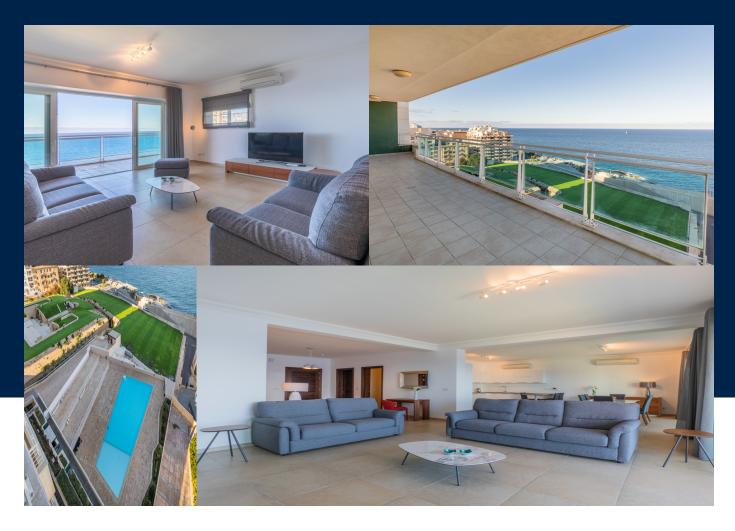

## Yes

Welcoming Seafront apartment situated in the much sought after Lifestyle Development of Fort Cambridge located in the cosmopolitan city of Sliema. With a spacious footprint of 240sqm, this corner, bright and airy 10th level apartment enjoys a lovely open space fully equipped kitchen, living dining room leading onto a 50sqm terrace enjoying outstanding seaviews from its idyllic position. Further complimenting this property are three bedrooms, two of which have their own balconies and the master bedroom...