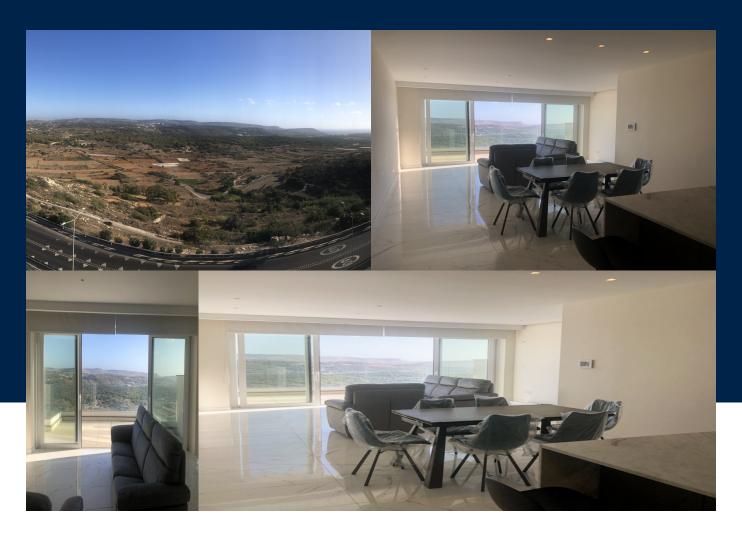

#### Yes

Modern fifth floor apartment at seventh level of the a newly-development residential complex (Southridge) in the north of Malta (Mellieha) boasting stunning views. The property comprises an area of 216 sqm of which 188 sqm internal and 28 sgm external. The apartment is southfacing and highly finished. Layout consists of a large open plan kitchen/living/dining and a sizeable front terrace having 180 degrees unobstructed views, 3 double bedrooms each having ensuite facilities, main guest bathroom...