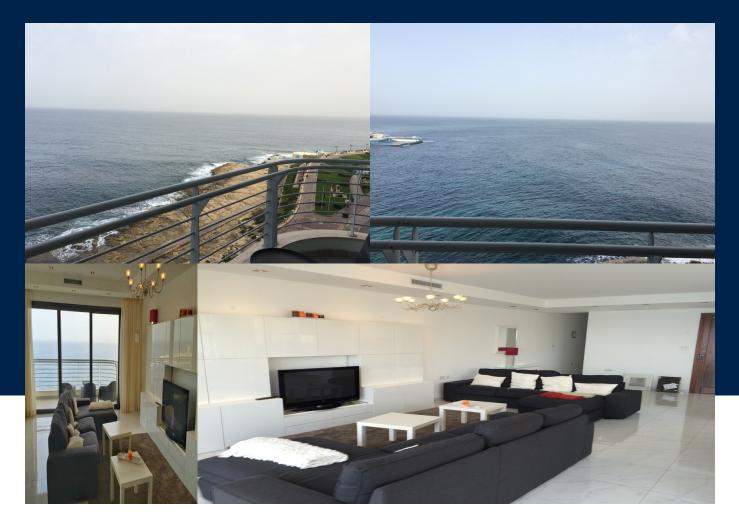

### BEDS 3

Lovely corner seafront apartment with a large terrace in Qui Si Sana, Sliema offering expansive sea views. Property consists of a spacious, open plan kitchen, living and dining area, three bedrooms and two bathrooms, of which one is en-suite. All rooms have a balcony or a window. The apartment has underfloor heating, AC in all rooms and fitted with Miele appliances.