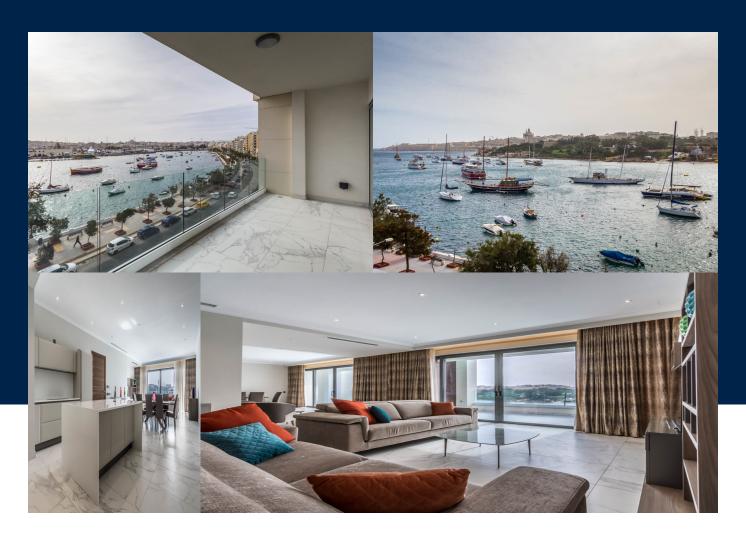

## **BATHS**

This extraordinary, highly finished and fully furnished modern three-bedroom apartment overlooks the Manoel Island Yacht Marina and Marsamxett Harbour. With an internal area of 185 square meters, highly finished and furnished balconies, this modern apartment fulfils the highest standards. It comprises of two roomy double bedrooms and a spacious master bedroom with ensuite bathroom and shower. The grand living and dining area as well as a massive kitchen, are equipped with highquality appliances. It includes...