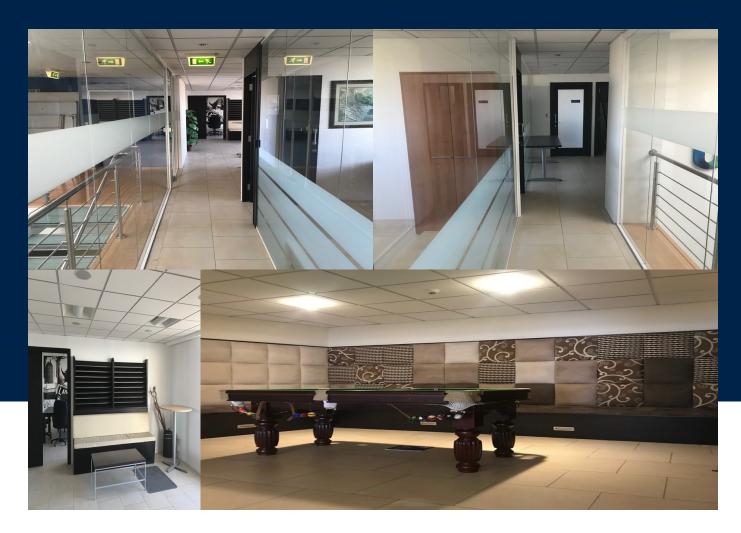

#### 350 Sq Mt

Office at Penthouse level Close to the Birkirkara Bypass. Ideal for a Gaming Company or any company on Shift. Close to all amenities with scenic views. Measuring 350sq meters and another 50sq terrace. Highly finished and furnished ready to move in. Fully air conditioning soffits special office light fittings, kitchenette rest rooms and serviced with lift. Premises include the use of a recreational area comprising of a large fully equipped kitchen, games room and garden...