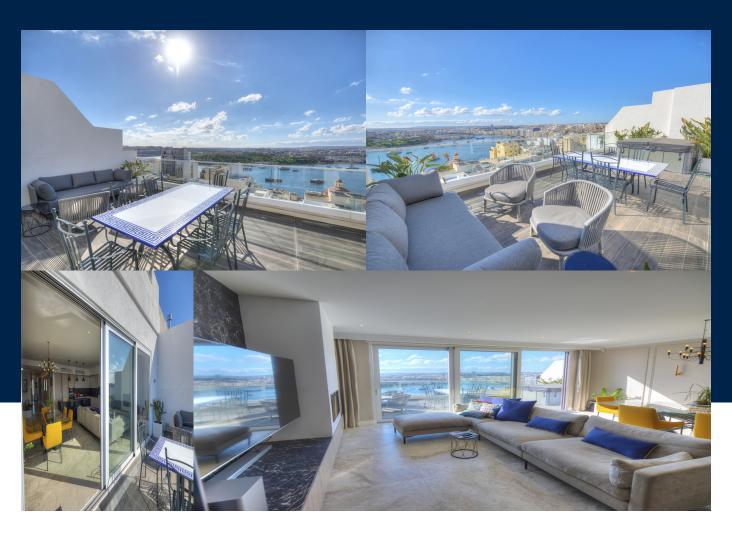

## Benji Psaila

benji.psaila@maltasothebysrealty.com Position: Head of Sales & Letting

**BEDS INTERIOR BATHS** 

> 200 Sq Mt 2

Brand New Duplex Penthouse located in the prime residential area of Sliema. The property enjoys stunning sea views from both ends of the property. The layout comprises an open plan living, kitchen and dining area, two double bedrooms, a master bedroom with en-suite and walk in wardrobe, a guest bathroom and a laundry room. The outdoor area is truly magical and enjoys an open roof terrace, BBQ area, sitting room and kitchen accessed through a...