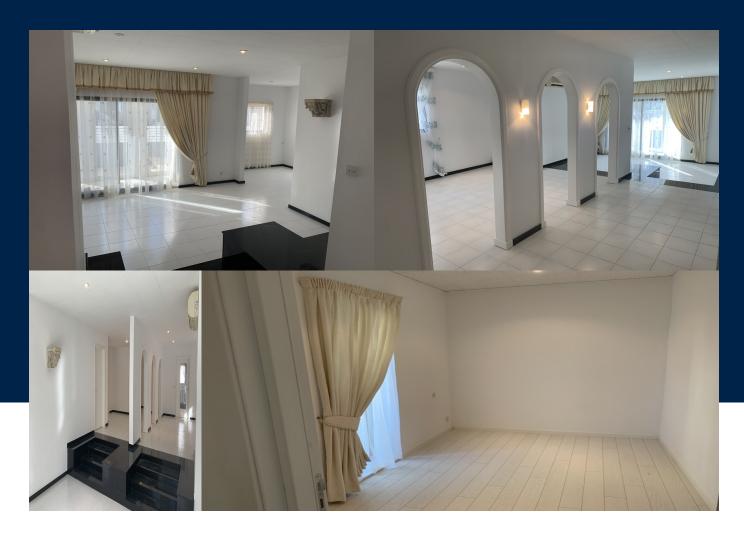

### **BATHS**

Fully detached villa located in a most sought-after area of San Pawl Tat-arga. This villa is surrounded by a large mature garden which is ideal for entertaining. The ground floor has a hallway, kitchen, living and dining area, a sitting room, study and a cloak room. Upstairs there are four double bedrooms all leading on to terraces and four bathrooms, two of which are en-suite. There is also an option to have two more bedrooms....