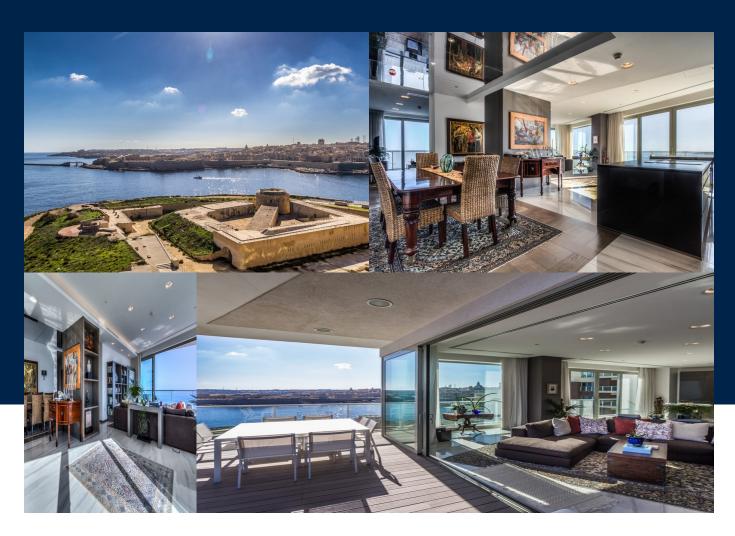

## Benji Psaila

benji.psaila@maltasothebysrealty.com Position: Head of Sales & Letting

| BEDS | POOL | BATHS |
|------|------|-------|
| 3    | Yes  | 1     |

A beautiful and spacious corner apartment in one of the newest blocks in this sought-after Lifestyle Development. Meticulously finished, furnished and decorated, this lovely apartment has a very bright open-plan kitchen, dining and living room, with spectacular open sea, fort and Valletta views, leading onto a large terrace which enjoys the same views. Three bedrooms (all with sea views: one master with walk-in wardrobe and en-suite, a further double and one double that is currently...