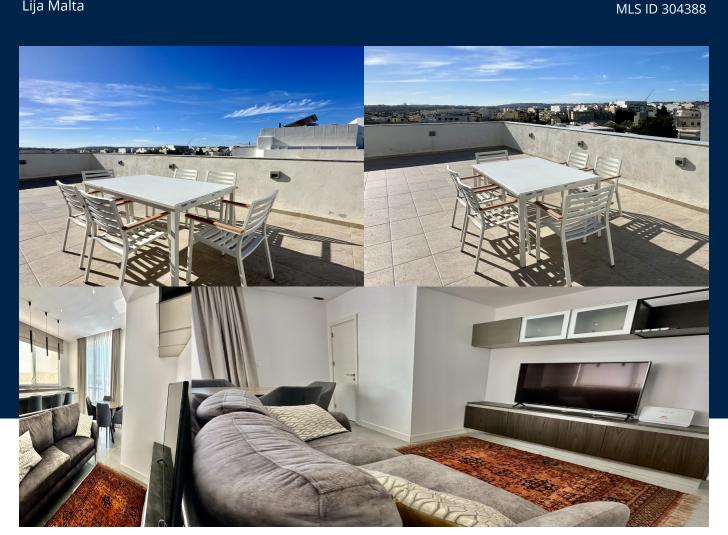

### Yes

A brand new three-bedroom 200 sgm corner Penthouse forming part of a brand-new block being offered fully furnished and fully equipped. Layout comprises of an open plan kitchen, living and dining area, main bathroom, utility room, 120 sgm corner terrace with lovely open and unobstructed scenic and country views and an ideal space for outdoor entertaining. Two double bedrooms and a single bedroom with en-suite and walk-in wardrobe. Airconditioned throughout, soffit ceiling, remote controlled blinds...