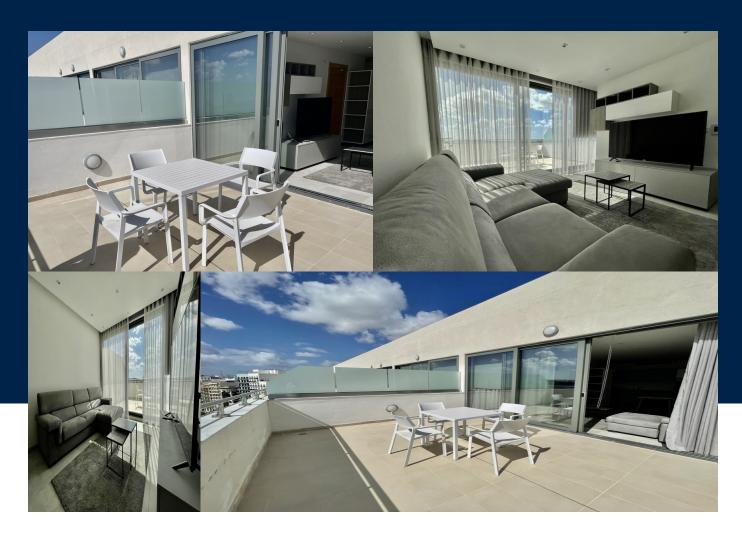

#### **BATHS**

1

Brand new luxurious seafront penthouse in Sliema close to all amenities, restaurants and shopping malls. The property enjoys an open plan fully equipped kitchen, living and dining area that leads to a spacious terrace with breath-taking views over Valletta, Manoel Island and the sea. The apartment boasts one double bedroom leading onto a balcony, one single bedroom and a bathroom. Master bedroom and lounge are both equipped with televisions. Optional car space is available.