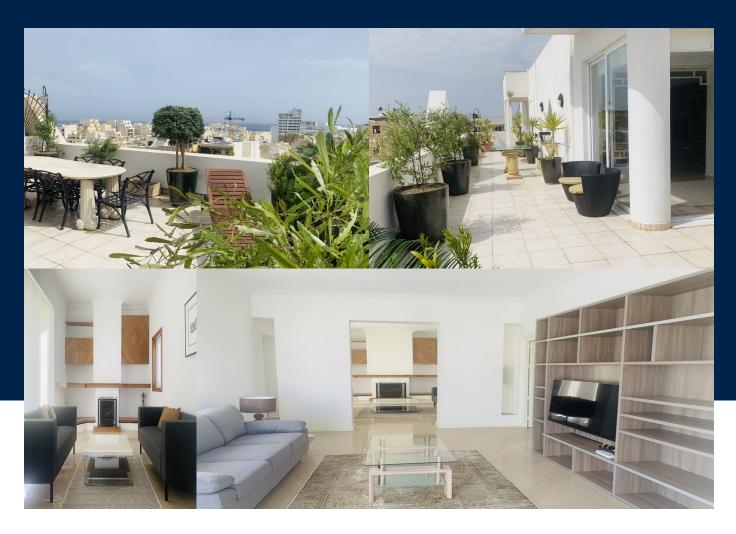

#### Benji Psaila

benji.psaila@maltasothebysrealty.com **Position:** Head of Sales & Letting

Beautifully finished penthouse located in one of Sliema's best residential areas, within walking distance to the promenade, swimming facilities, restaurants and public gardens. Layout comprises a square entrance hall, sitting room, dining and designer kitchen area, a larger than usual terrace of 91 sqm. ideal for entertaining, two double bedrooms, main with en-suite, one single bedroom with access to a back terrace with distance sea views and guest bathroom. One car parking space is also...