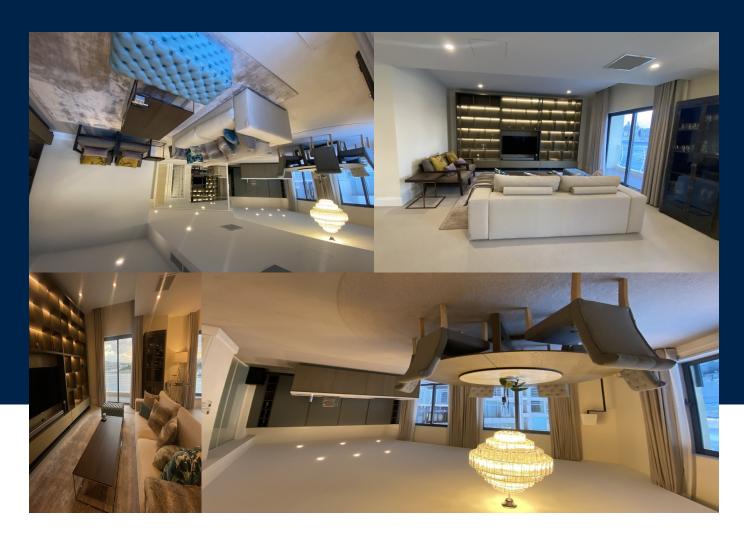

### **BATHS**

2

Bright and modern, fourth floor apartment located in Sliema with stunning views of Tigne Seafront, Marsamxett harbour and Manoel Island. Layout consists of a spacious open plan kitchen, living and dining area leading out onto two separate balconies in the front, two double bedrooms, main with en-suite and a guest bathroom. Property is finished to high standards and is in a block of only six apartments. One car parking space is included in a nearby...