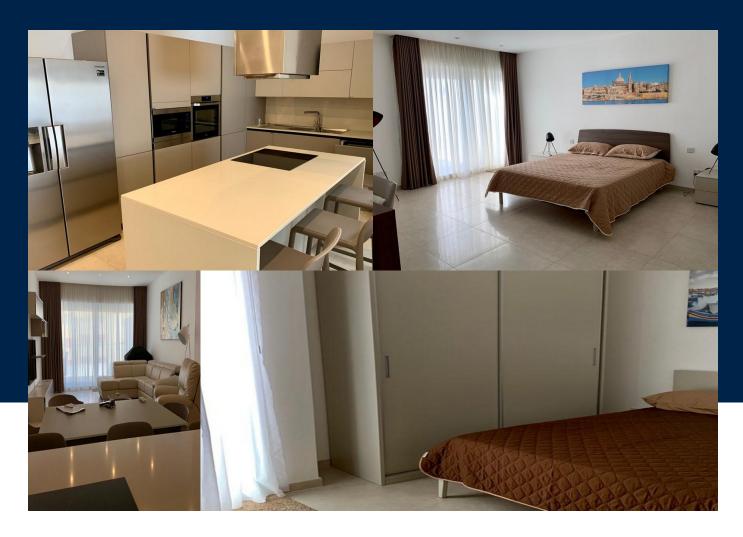

## **Amenities and Features**

External Features: Terrace Internal Features: Walk-in Closet Appliances: Dishwasher Appliances: Double Oven Appliances: Dryer Appliances: Microwave Appliances: Range / Oven Appliances: Refrigerator Appliances: Washer

### **BEDS**

3

2

**BATHS** 

Available now for long let. Located right in the heart of Sliema next to all iGaming companies and Tigne. This huge penthouse consists of 3 double bedrooms, all with AC, one of them being with en-suite and one and a terrace and one with a small balcony. There is a very large open plan with fully equipped designer kitchen (FINO) and a large terrace . The penthouse comes with a dishwasher and tumble drier. Garage...