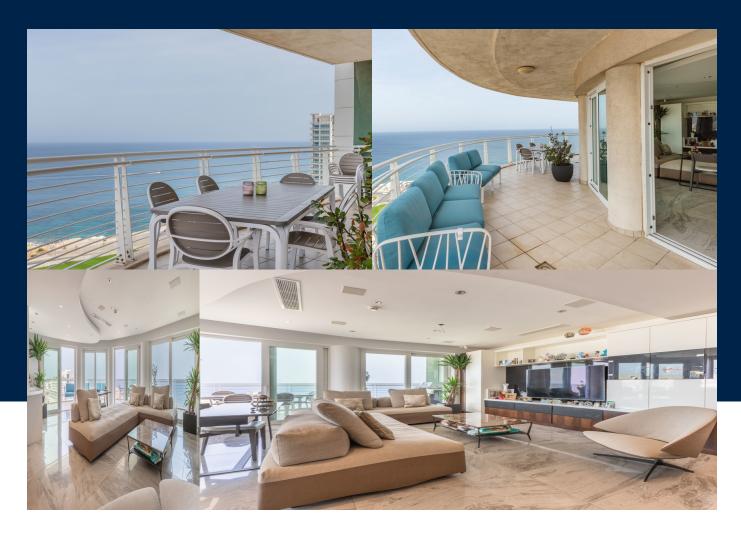

## Benji Psaila benji.psaila@maltasothebysrealty.com

Position: Head of Sales & Letting

**POOL BEDS BATHS** Yes 3

Corner apartment with total area of 227 sgm. located on the eleventh floor enjoying magnificent open views from its large terrace. Layout comprises of a hallway leading to a spacious open plan kitchen, living and dining area all leading to the surrounding terrace enjoying a BBQ, outdoor dining and lounge area with open sea views. Also included in this property is a spacious main bedroom with a full size walk-in wardrobe and en-suite, second bedroom,...